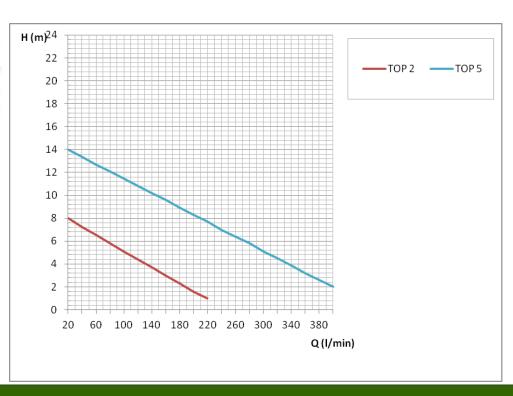

Axis stainless steel EN 10088-3

internal motor housing stainless steel AISI 304.

Double seal and oil bath.

Float switch and thermal safety.

Delivered with 10 m cable.

Maximum liquid temperature: 40°C

Maximum head 8 meter

Maximum flow rate 220 l/min.

Equipped with control unit with alarm

Equipped with sieve basket at the inlet

Axis stainless steel EN 10088-3

internal motor housing stainless steel AISI 304.

Double seal and oil bath

Float switch and thermal safety.

Delivered with 10 m cable.

Maximum liquid temperature: 40°C

Maximum head 14 meter

Maximum flow rate 400 l/min.

Equipped with control unit with alarm Equipped with sieve basket at the inlet

These pumps are suitable for rainwater without pollution, such as emptying sellers, pools, ...

Boralit NV—Version 2017