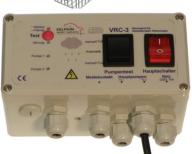

Maximum flow rate 220 l/min.

Equipped with control unit with alarm

Equipped with sieve basket at the inlet

Maximum flow rate 400 l/min.

Equipped with control unit with alarm Equipped with sieve basket at the inlet

These pumps are suitable for rainwater without pollution, such as emptying sellers, pools, ...

Boralit NV—Version 2017