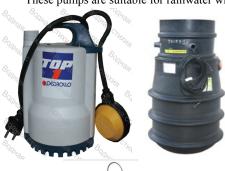

## Model PEDROLLO TOP 2

For pumping very slightly polluted water.

Free opening max: 10 mm.

Minimum vacuum height: 14 mm.

Enclosure, filter and impeller in techno polymer. Motor mono 230V (50hz), 2900 tr/min, IPX8, class F. Double housing, motor cooled by the pumped liquid.

Axis stainless steel EN 10088-3

internal motor housing stainless steel AISI 304.

Double seal and oil bath.

Float switch and thermal safety.

Delivered with 10 m cable.

Maximum liquid temperature: 40°C

Maximum head 8 meter

Maximum flow rate 220 l/min.

Equipped with control unit with alarm

Equipped with sieve basket at the inlet

## Model PEDROLLO TOP 5

For pumping very slightly polluted water.

Free opening max: 10 mm.

Minimum vacuum height: 14 mm.

Enclosure, filter and impeller in techno polymer. Motor mono 230V (50hz), 2900 tr/min, IPX8, class F. Double housing, motor cooled by the pumped liquid.

Axis stainless steel EN 10088-3

internal motor housing stainless steel AISI 304.

Double seal and oil bath

Float switch and thermal safety.

Delivered with 10 m cable.

Maximum liquid temperature: 40°C

Maximum head 14 meter

Maximum flow rate 400 l/min.

Equipped with control unit with alarm Equipped with sieve basket at the inlet

These pumps are suitable for rainwater without pollution, such as emptying sellers, pools, ...

Boralit NV—Version 2017